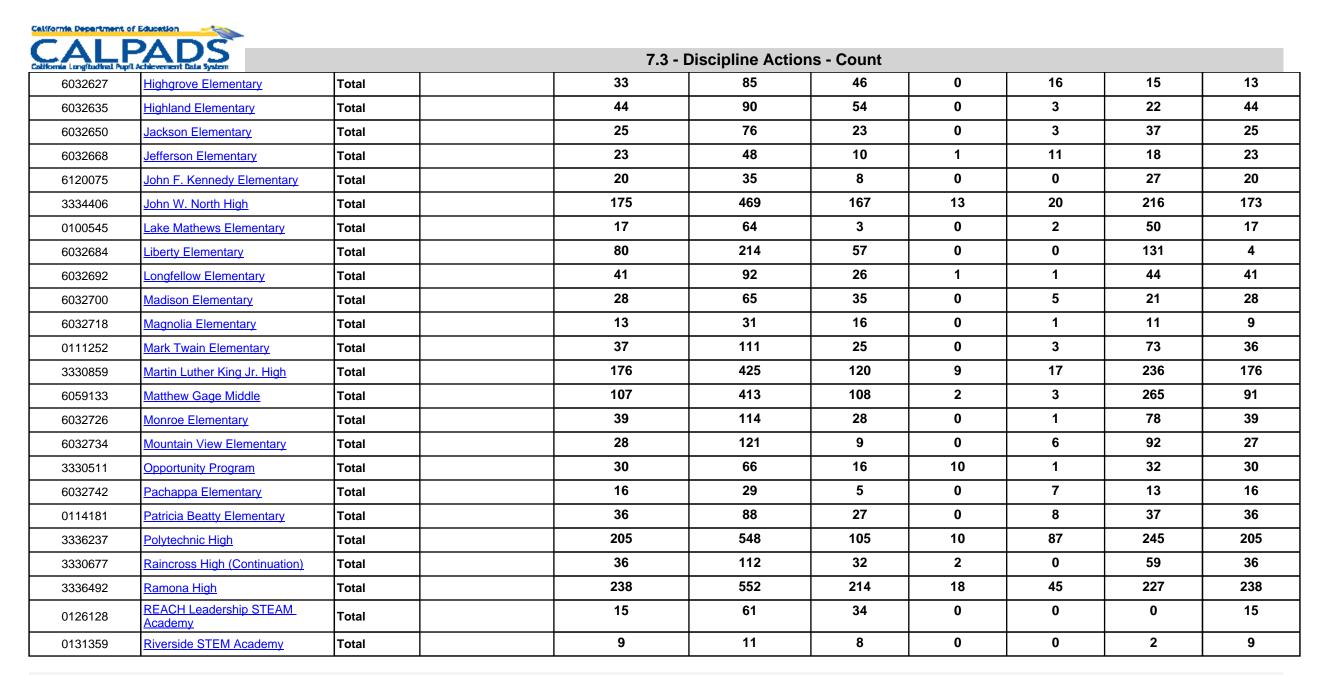

|             |                              |        |                |                                                                 |                            | Disciplinary Action Taken                      |                             |                                        |      |                                                                                 |
|-------------|------------------------------|--------|----------------|-----------------------------------------------------------------|----------------------------|------------------------------------------------|-----------------------------|----------------------------------------|------|---------------------------------------------------------------------------------|
| School Code | School Name                  | Gender | Ethnicity/Race | # of Students That<br>Committed an<br>Offense<br>(unduplicated) | # of Offenses<br>Committed | # of Out-of-<br>School<br>Suspensions<br>(100) | # of<br>Expulsions<br>(200) | # of In-School<br>Suspensions<br>(110) |      | # of Students<br>who Received<br>Instructional<br>Support<br>(Unduplicated<br>) |
|             | All Selected Schools         | Total  |                | 2578                                                            | 7424                       | 2111                                           | 93                          | 501                                    | 3823 | 2446                                                                            |
| 3336955     | Abraham Lincoln Continuation | Total  |                | 13                                                              | 19                         | 13                                             | 3                           | 0                                      | 2    | 13                                                                              |
| 6032528     | Adams Elementary             | Total  |                | 22                                                              | 78                         | 20                                             | 0                           | 10                                     | 35   | 22                                                                              |
| 6032536     | Alcott Elementary            | Total  |                | 21                                                              | 90                         | 12                                             | 0                           | 4                                      | 51   | 19                                                                              |
| 6112668     | Amelia Earhart Middle        | Total  |                | 38                                                              | 69                         | 27                                             | 2                           | 1                                      | 38   | 38                                                                              |
| 3330024     | Arlington High               | Total  |                | 179                                                             | 525                        | 152                                            | 14                          | 1                                      | 347  | 177                                                                             |
| 6109011     | Benjamin Franklin Elementary | Total  |                | 10                                                              | 22                         | 2                                              | 0                           | 10                                     | 8    | 10                                                                              |
| 6032544     | Bryant Elementary            | Total  |                | 16                                                              | 58                         | 23                                             | 0                           | 0                                      | 26   | 16                                                                              |
| 6032569     | Castle View Elementary       | Total  |                | 33                                                              | 81                         | 28                                             | 0                           | 2                                      | 41   | 33                                                                              |
| 6059125     | Central Middle               | Total  |                | 100                                                             | 239                        | 52                                             | 0                           | 82                                     | 78   | 100                                                                             |
| 6061790     | Chemawa Middle               | Total  |                | 113                                                             | 387                        | 91                                             | 1                           | 30                                     | 230  | 112                                                                             |
| 6032577     | Emerson Elementary           | Total  |                | 15                                                              | 48                         | 21                                             | 0                           | 1                                      | 13   | 14                                                                              |
| 0119180     | Frank Augustus Miller Middle | Total  |                | 89                                                              | 276                        | 75                                             | 1                           | 7                                      | 180  | 89                                                                              |
| 6032585     | Fremont Elementary           | Total  |                | 33                                                              | 114                        | 23                                             | 0                           | 0                                      | 77   | 33                                                                              |
| 6032601     | Harrison Elementary          | Total  |                | 41                                                              | 325                        | 57                                             | 0                           | 5                                      | 154  | 40                                                                              |
| 6032619     | Hawthorne Elementary         | Total  |                | 23                                                              | 51                         | 14                                             | 0                           | 6                                      | 23   | 23                                                                              |

This report is confidential and use is restricted to authorized individuals.

This report is confidential and use is restricted to authorized individuals.

=

| 0115709       | Riverside Virtual                                                                                                                                                                                                                           | Total |                    | 0   | 0    | 0                         | 0      | 0  | 0   | 0   |
|---------------|---------------------------------------------------------------------------------------------------------------------------------------------------------------------------------------------------------------------------------------------|-------|--------------------|-----|------|---------------------------|--------|----|-----|-----|
| 6059141       | Sierra Middle                                                                                                                                                                                                                               | Total |                    | 141 | 353  | 115                       | 1      | 40 | 163 | 141 |
| 3330362       | Summit View Independent Study                                                                                                                                                                                                               | Total |                    | 5   | 8    | 5                         | 0      | 0  | 2   | 5   |
| 6032767       | Sunshine Special Education                                                                                                                                                                                                                  | Total |                    | 1   | 1    | 1                         | 0      | 0  | 0   | 1   |
| 6112676       | Tomas Rivera Elementary                                                                                                                                                                                                                     | Total |                    | 13  | 22   | 11                        | 0      | 0  | 7   | 13  |
| 6059158       | University Heights Middle                                                                                                                                                                                                                   | Total |                    | 128 | 334  | 119                       | 5      | 54 | 134 | 128 |
| 6032775       | Victoria Elementary                                                                                                                                                                                                                         | Total |                    | 12  | 23   | 8                         | 0      | 0  | 8   | 12  |
| 6032783       | Washington Elementary                                                                                                                                                                                                                       | Total |                    | 28  | 45   | 8                         | 0      | 0  | 35  | 28  |
| 6107957       | William Howard Taft Elementary                                                                                                                                                                                                              | Total |                    | 64  | 287  | 44                        | 0      | 8  | 196 | 64  |
| 6099188       | Woodcrest Elementary                                                                                                                                                                                                                        | Total |                    | 16  | 49   | 14                        | 0      | 0  | 24  | 10  |
|               | 01-First Grade,02-Second Grade,03-Third Grade,04-Fourth Grade,05-Fifth Grade,06-Sixth Grade,07-Seventh Grade,08-Eighth Grade,10-Tenth Grade,11-Eleventh Grade,12-Twelfth Grade,KN-Kindergarten,UE-Ungraded Elementary,US-Ungraded Secondary | ALL   | Gender:            | ALL | Enro | ollment Status:           | ALL    |    |     |     |
| Offense Code: | ALL Federal Offense Category:                                                                                                                                                                                                               | ALL   | Special Education: | ALL | Disc | iplinary Removal Duration | n: ALL |    |     |     |